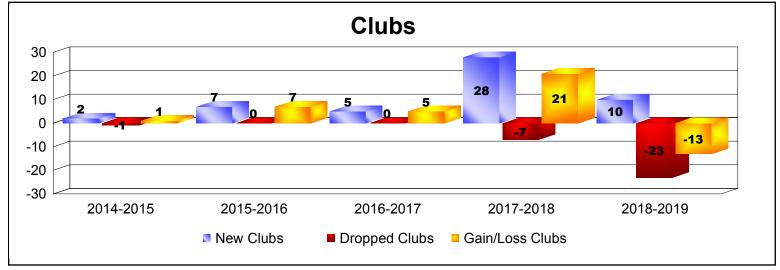

District 3234H2 As of June 2019 Cumulative

| Year      | New<br>Clubs | Dropped<br>Clubs | Gain/<br>Loss<br>Clubs | New<br>Members | Charter<br>Members | Reinstate<br>Members | Transfer<br>Members | Total<br>Member<br>Added | Total<br>Members<br>Dropped | Gain/<br>Loss<br>Members |
|-----------|--------------|------------------|------------------------|----------------|--------------------|----------------------|---------------------|--------------------------|-----------------------------|--------------------------|
| 2014-2015 | 2            | -1               | 1                      | 267            | 50                 | 26                   | 11                  | 354                      | -305                        | 49                       |
| 2015-2016 | 7            | 0                | 7                      | 380            | 188                | 38                   | 18                  | 624                      | -225                        | 399                      |
| 2016-2017 | 5            | 0                | 5                      | 463            | 143                | 16                   | 20                  | 642                      | -320                        | 322                      |
| 2017-2018 | 28           | -7               | 21                     | 1067           | 700                | 188                  | 16                  | 1971                     | -892                        | 1079                     |
| 2018-2019 | 10           | -23              | -13                    | 153            | 277                | 24                   | 8                   | 462                      | -1356                       | -894                     |
| Average   | 10           | -6               | 4                      | 466            | 272                | 58                   | 15                  | 811                      | -620                        | 191                      |