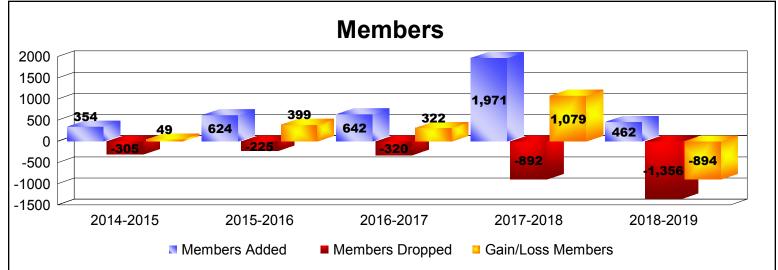

District 3234H2 As of June 2019 Cumulative

| Year      | New<br>Clubs | Dropped<br>Clubs | Gain/<br>Loss<br>Clubs | New<br>Members | Charter<br>Members | Reinstate<br>Members | Transfer<br>Members | Total<br>Member<br>Added | Total<br>Members<br>Dropped | Gain/<br>Loss<br>Members |
|-----------|--------------|------------------|------------------------|----------------|--------------------|----------------------|---------------------|--------------------------|-----------------------------|--------------------------|
| 2014-2015 | 2            | -1               | 1                      | 267            | 50                 | 26                   | 11                  | 354                      | -305                        | 49                       |
| 2015-2016 | 7            | 0                | 7                      | 380            | 188                | 38                   | 18                  | 624                      | -225                        | 399                      |
| 2016-2017 | 5            | 0                | 5                      | 463            | 143                | 16                   | 20                  | 642                      | -320                        | 322                      |
| 2017-2018 | 28           | -7               | 21                     | 1067           | 700                | 188                  | 16                  | 1971                     | -892                        | 1079                     |
| 2018-2019 | 10           | -23              | -13                    | 153            | 277                | 24                   | 8                   | 462                      | -1356                       | -894                     |
| Average   | 10           | -6               | 4                      | 466            | 272                | 58                   | 15                  | 811                      | -620                        | 191                      |